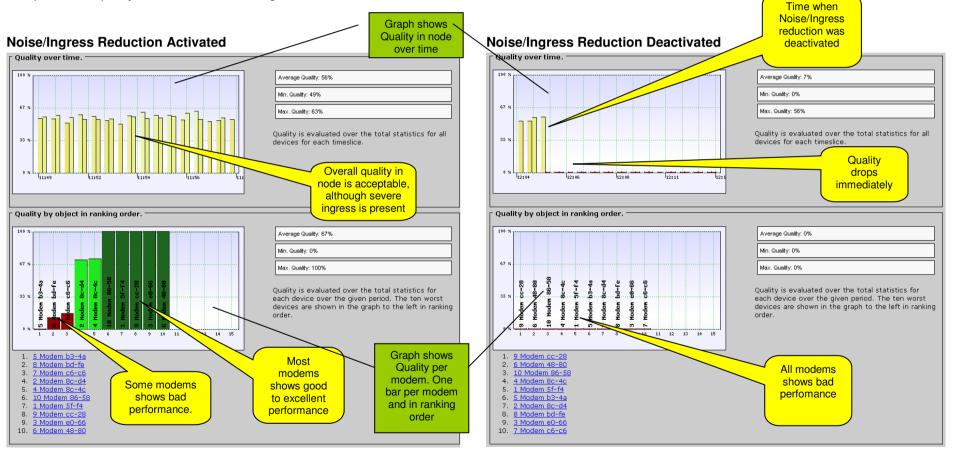

## DOCSIS Performance measurement in node with severe Ingress.

CAMS with Dynamic Ingress Blocking (dlb) deployed.

Comparison of quality measurements with Ingress/Noise reduction activated versus deactivated