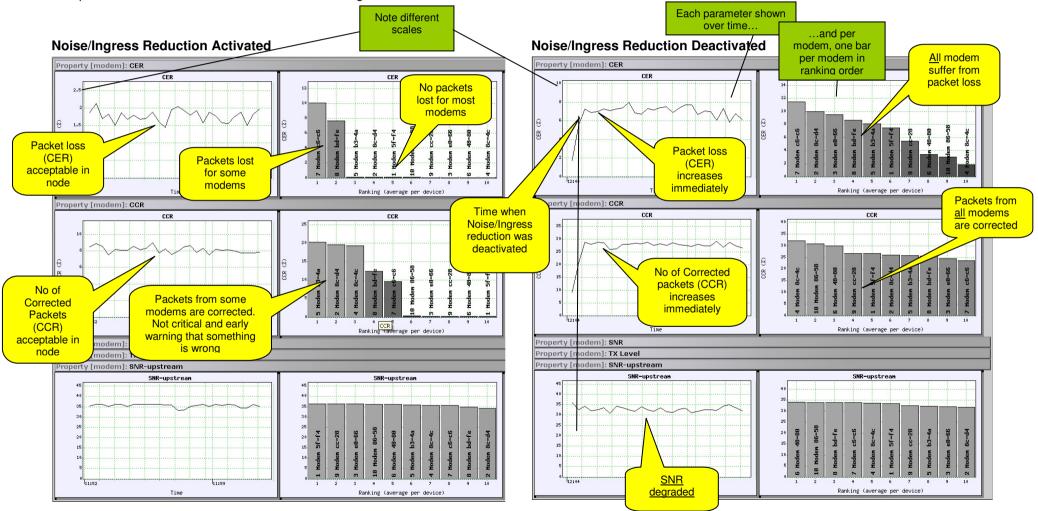

## DOCSIS Performance measurement in node with severe Ingress.

CAMS with Dynamic Ingress Blocking (dlb) deployed.

Comparison of DOCSIS data measurements with Ingress/Noise reduction activated versus deactivated