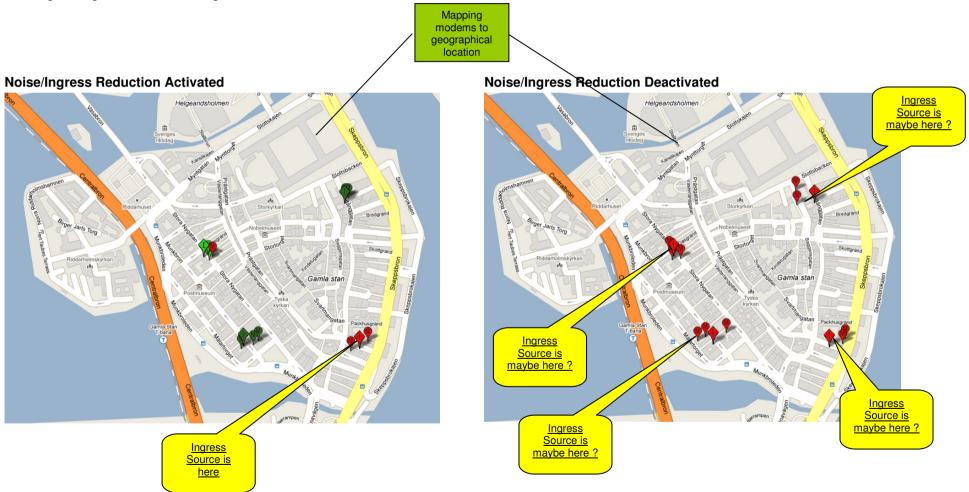

## **DOCSIS** Performance measurement in node with severe Ingress.

CAMS with Dynamic Ingress Blocking (dlb) deployed.

Locating the Ingress Source with Ingress/Noise reduction activated versus deactivated